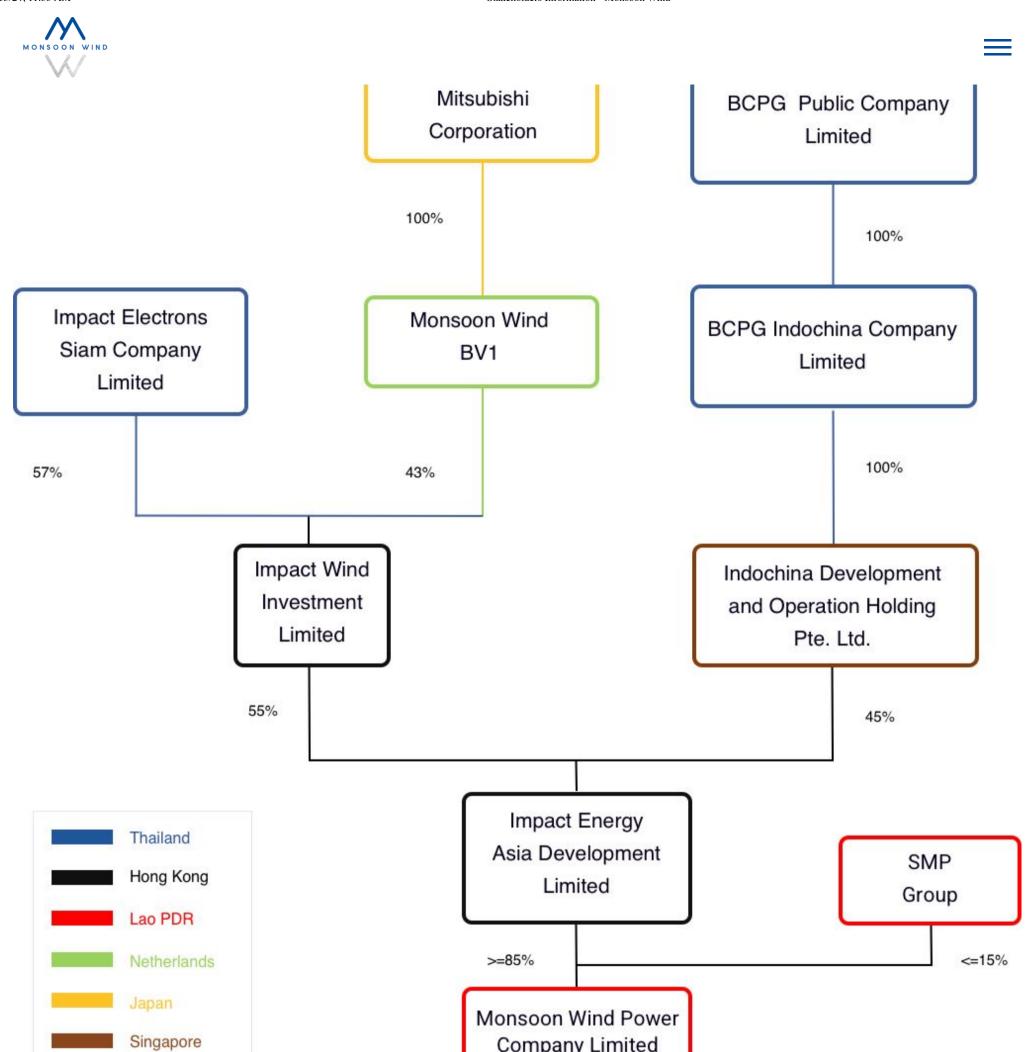

# Stakeholders Structure

**Company Limited** 

## Impact Energy Asia Development Limited ("IEAD")

• Incorporated in 2019 and initially a joint venture between BCPG Public Company Limited (Bangchak Group's listed renewable energy subsidiary) and IES Group

## Impact Electrons Siam Group ("IES Group")

- Established in 2011 in Thailand, IES has a strong focus on greenfield RE projects. It has developed over 1,000 MW of RE projects across the Asia-Pacific region and has a current growth pipeline of over 700MW
- IES Group is 76%-owned by Ms. Paradai Suebma. The equity contribution of IES in the Project is estimated at \$24.8 million for its 26.7% ownership of the Project Company

#### BCPG Public Company Limited ("BCPG")

- A reputable Thai renewable energy company with international experience in project development, construction, and operations. BCPG was established in 2015, is listed on the stock exchange of Thailand, and has investments in renewable projects in southeast Asia and Japan with total installed capacity of 942 MW, 56% of which are in operation.
- In 2020, the company generated revenues of THB4.2 billion (US\$141 million) and profits of THB1.9 billion (US\$64 million) from its asset base of THB51.2 billion (US\$1.7 billion)

#### Mitsubishi Cooperation ("Mitsubishi")

- Japan's largest trading company by assets (US\$168.9 billion as of March 2021), it maintains a highly diversified portfolio, spanning across 90 countries and multiple business segments (e.g., energy and mineral resources, industrial materials, automotive, and food and consumer industry, among others)
- The company is rated A/Stable and A2/Negative by S&P and Moody's, respectively

# SMP Consultation Sole Co., Ltd. ("SMP")

• Headquartered in Vientiane and considered one of the leading consulting service providers in the country, including for large scale power plants in Lao PDR. SMP also has experience in other sectors including finance, automotive, education, and information technology and communication, amongst others