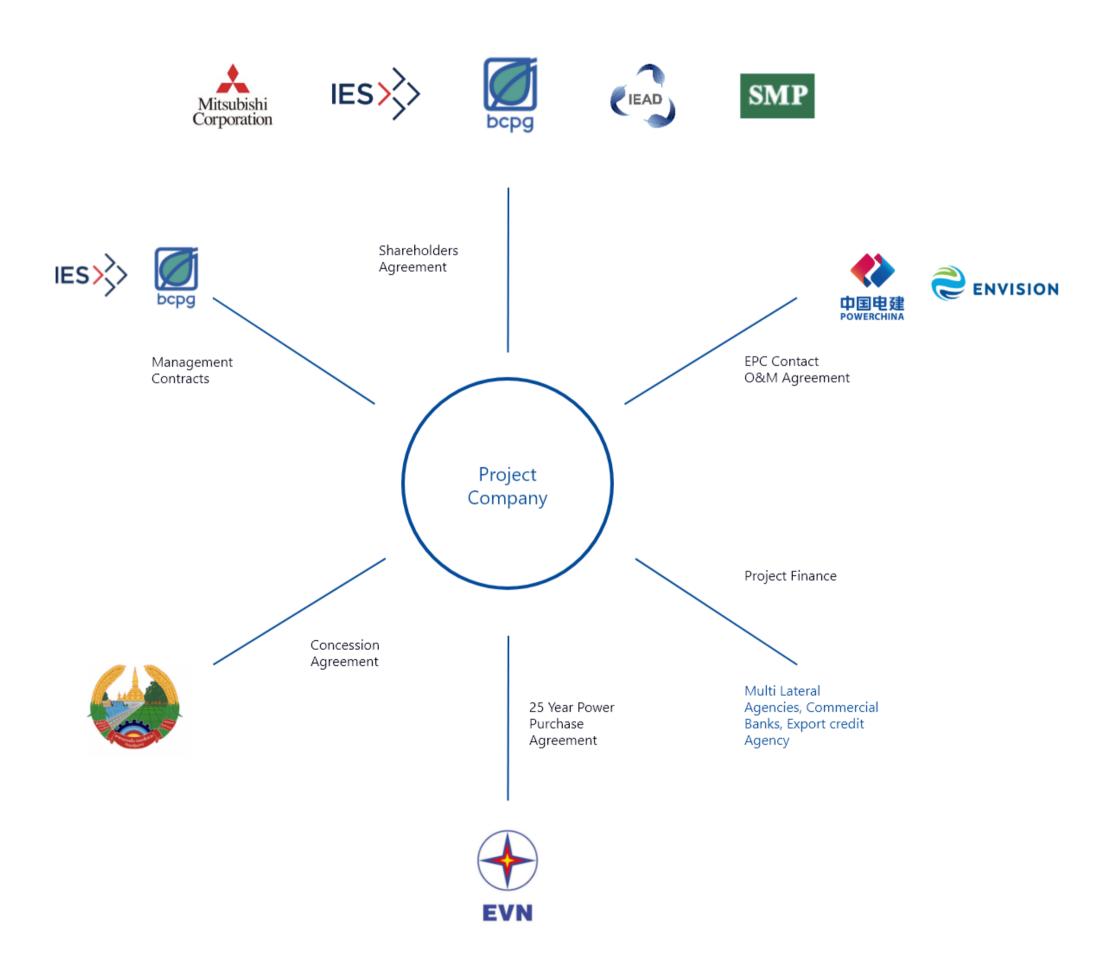

# Stakeholders Structure

**Company Limited** 

## Impact Energy Asia Development Limited ("IEAD")

• Incorporated in 2019 and initially a joint venture between BCPG Public Company Limited (Bangchak Group's listed renewable energy subsidiary) and IES Group

## Impact Electrons Siam Group ("IES Group")

- Established in 2011 in Thailand, IES has a strong focus on greenfield RE projects. It has developed over 1,000 MW of RE projects across the Asia-Pacific region and has a current growth pipeline of over 700MW
- IES Group is 76%-owned by Ms. Paradai Suebma. The equity contribution of IES in the Project is estimated at \$24.8 million for its 26.7% ownership of the Project Company

#### BCPG Public Company Limited ("BCPG")

- A reputable Thai renewable energy company with international experience in project development, construction, and operations. BCPG was established in 2015, is listed on the stock exchange of Thailand, and has investments in renewable projects in southeast Asia and Japan with total installed capacity of 942 MW, 56% of which are in operation.
- In 2020, the company generated revenues of THB4.2 billion (US\$141 million) and profits of THB1.9 billion (US\$64 million) from its asset base of THB51.2 billion (US\$1.7 billion)

#### Mitsubishi Cooperation ("Mitsubishi")

- Japan's largest trading company by assets (US\$168.9 billion as of March 2021), it maintains a highly diversified portfolio, spanning across 90 countries and multiple business segments (e.g., energy and mineral resources, industrial materials, automotive, and food and consumer industry, among others)
- The company is rated A/Stable and A2/Negative by S&P and Moody's, respectively

# SMP Consultation Sole Co., Ltd. ("SMP")

• Headquartered in Vientiane and considered one of the leading consulting service providers in the country, including for large scale power plants in Lao PDR. SMP also has experience in other sectors including finance, automotive, education, and information technology and communication, amongst others